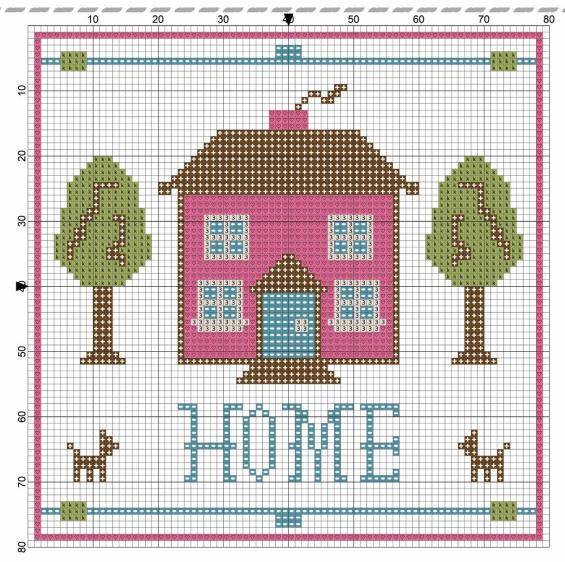

www.anabellas.net

QuickStitch<sup>TM</sup> Cross Stitch Pattern

Floss: DMC 801, DMC 518, DMC 543, DMC 693, DMC 470

Title: Home

Author: Elayne Forgie and Charlene Morris

Company: Anabella's, Inc. Copyright: Anabella's, Inc. 2022 Fabric: 14 Count White Aida Stitch Count: 80W x 80H

**Design Area:** 5.57" x 5.57" (78 x 78 stitches)

For questions or more info email: info@anabellas.net

www.Anabellas.net

Thank you for your purchase! Use hashtag #AnabellasNeedleArt to share your finish work.

| X          | DMC     |  |
|------------|---------|--|
| $\Diamond$ | DMC 693 |  |
| 0          | DMC 518 |  |
| k          | DMC 470 |  |
| E          | DMC 801 |  |
| 3          | DMC 543 |  |

X = Cross Stitch (Use 2 strands)