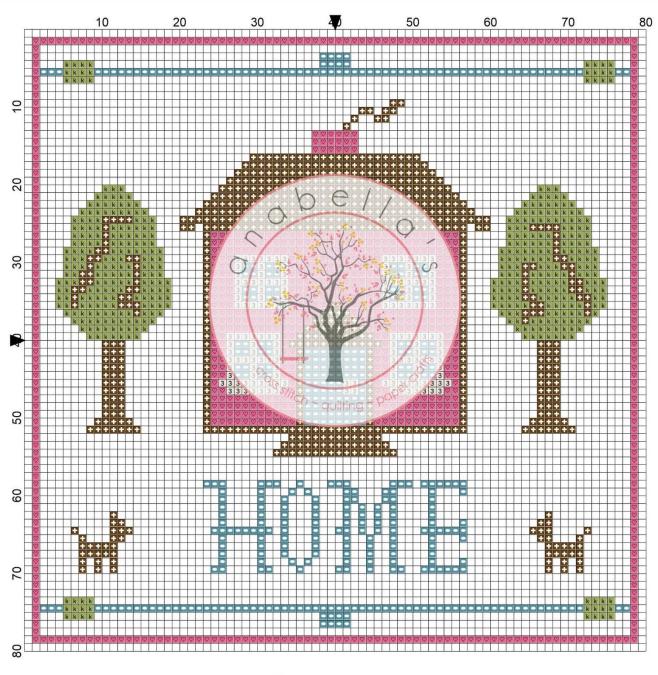

www.anabellas.net

QuickStitch<sup>TM</sup> Cross Stitch Pattern

Floss: DMC 801, DMC 518, DMC 543, DMC 693, DMC 470

Title: Home

Author: Elayne Forgie and Charlene Morris

Company: Anabella's, Inc. Copyright: Anabella's, Inc. 2022 Fabric: 14 Count White Aida Stitch Count: 80W x 80H

**Design Area:** 5.57" x 5.57" (78 x 78 stitches)

For questions or more info email: info@anabellas.net

www.Anabellas.net

Thank you for your purchase! Use hashtag #AnabellasNeedleArt to share your finish work.

| X          | DMC     |  |
|------------|---------|--|
| $\Diamond$ | DMC 693 |  |
| 0          | DMC 518 |  |
| k          | DMC 470 |  |
| E          | DMC 801 |  |
| 3          | DMC 543 |  |

X = Cross Stitch (Use 2 strands)